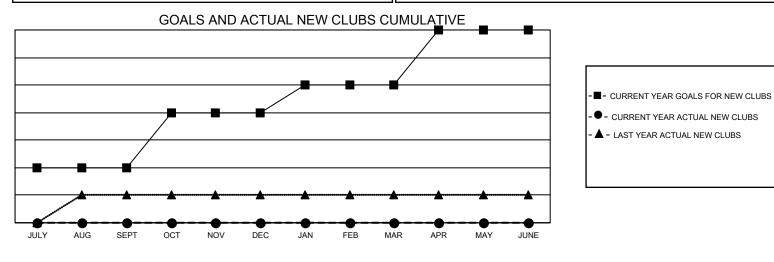

## GMT MONTHLY MEMBERSHIP PROGRESS REPORT Results as of: 6/30/2020

Multiple District 6

LOCATION: COLORADO

GMT: OPEN

GMT CA 1

| Clubs         |               |             |               | Members               |                         |                         |                                                    |  |  |
|---------------|---------------|-------------|---------------|-----------------------|-------------------------|-------------------------|----------------------------------------------------|--|--|
|               | RESULTS FOR   | R 2019-2020 |               | RESULTS FOR 2019-2020 |                         |                         |                                                    |  |  |
| QUARTER       | NEW CLUB GOAL | NEW CLUBS   | DROPPED CLUBS | QUARTER               | IBER GROWTH NET<br>GOAL | MEMBER GROWTH<br>ACTUAL | DROPPED<br>MEMBERS ACTUAI<br>(including transfers) |  |  |
| JULY/AUG/SEPT | 2             | 0           | 1             | JULY/AUG/SEPT         | 45                      | 94                      | 84                                                 |  |  |
| OCT/NOV/DEC   | 2             | 0           | 3             | OCT/NOV/DEC           | 50                      | 55                      | 119                                                |  |  |
| JAN/FEB/MAR   | 1             | 0           | 0             | JAN/FEB/MAR           | 50                      | 72                      | 78                                                 |  |  |
| APR/MAY/JUNE  | 2             | 0           | 0             | APR/MAY/JUNE          | 40                      | 41                      | 107                                                |  |  |
|               |               |             |               |                       |                         |                         |                                                    |  |  |