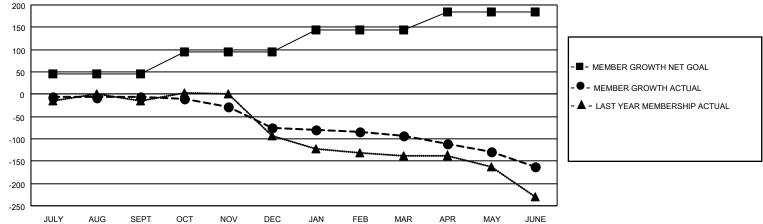

## GMT MONTHLY MEMBERSHIP PROGRESS REPORT Results as of: 6/30/2020

Multiple District 6

LOCATION: COLORADO

GMT: OPEN

GMT CA 1

| Clubs         |               |             |               | Members               |                         |                         |                                                    |  |  |
|---------------|---------------|-------------|---------------|-----------------------|-------------------------|-------------------------|----------------------------------------------------|--|--|
|               | RESULTS FOR   | R 2019-2020 |               | RESULTS FOR 2019-2020 |                         |                         |                                                    |  |  |
| QUARTER       | NEW CLUB GOAL | NEW CLUBS   | DROPPED CLUBS | QUARTER               | IBER GROWTH NET<br>GOAL | MEMBER GROWTH<br>ACTUAL | DROPPED<br>MEMBERS ACTUAI<br>(including transfers) |  |  |
| JULY/AUG/SEPT | 2             | 0           | 1             | JULY/AUG/SEPT         | 45                      | 94                      | 84                                                 |  |  |
| OCT/NOV/DEC   | 2             | 0           | 3             | OCT/NOV/DEC           | 50                      | 55                      | 119                                                |  |  |
| JAN/FEB/MAR   | 1             | 0           | 0             | JAN/FEB/MAR           | 50                      | 72                      | 78                                                 |  |  |
| APR/MAY/JUNE  | 2             | 0           | 0             | APR/MAY/JUNE          | 40                      | 41                      | 107                                                |  |  |
|               |               |             |               |                       |                         |                         |                                                    |  |  |